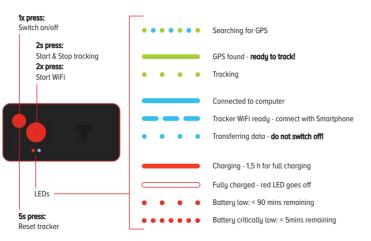

## **BUTTONS AND LEDS**

# **2** TRACKING (=RECORDING DATA)

Press (b) to switch the tracker on. Place the tracker under clear, open sky so that it can find GPS.

After around 5 mins the tracker LED would turn green. The tracker is now ready for tracking!

Press Press for 2 secs to start tracking. After this, put the belt on and insert the tracker into the belt as shown above. In order to stop tracking, press properties for 2 secs.