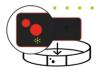

Press Press for 2 secs to start tracking. After this, put the belt on and insert the tracker into the belt as shown above. In order to stop tracking, press properties for 2 secs.