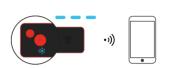

### With the smartphone app:

twice to activate tracker WiFi. Now open the Player App and connect the Smartphone with the tracker WiFi. Follow the instructions in the app to continue.