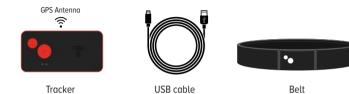

## PRODUCT OVERVIEW

Press Press for 2 secs to start tracking. After this, put the belt on and insert the tracker into the belt as shown above. In order to stop tracking, press properties for 2 secs.