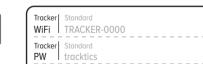

### WHERE CAN I FIND THE NAME AND PASSWORD OF MY TRACKER WLAN?

Default settings: see back page. As soon as you change the name and password of your Tracker WiFi, you can find this info in the file "fwver" on your tracker device.